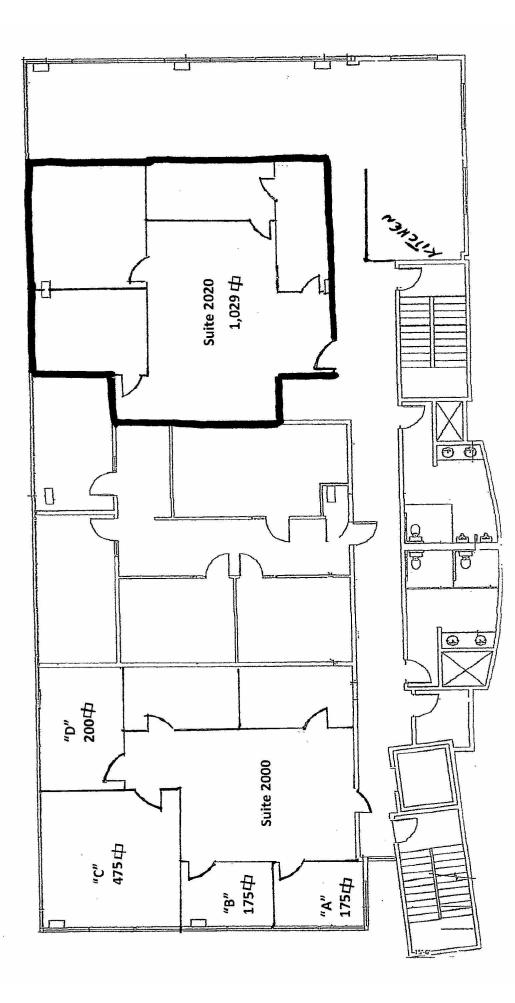

## For Lease From 175 to 1,029 Square Feet

435 Martin Street. Blaine WA 2<sup>nd</sup> Floor PROFESSIONAL OFFICES Common Kitchen for all Tenants LOTS OF PARKING Security measures in place - Lots of Windows with great views One (1) Year Leases OK! Office Floor Plan on reverse

Banner Bank Building 435 Martin Street, Blaine, WA Second Floor Space Plan