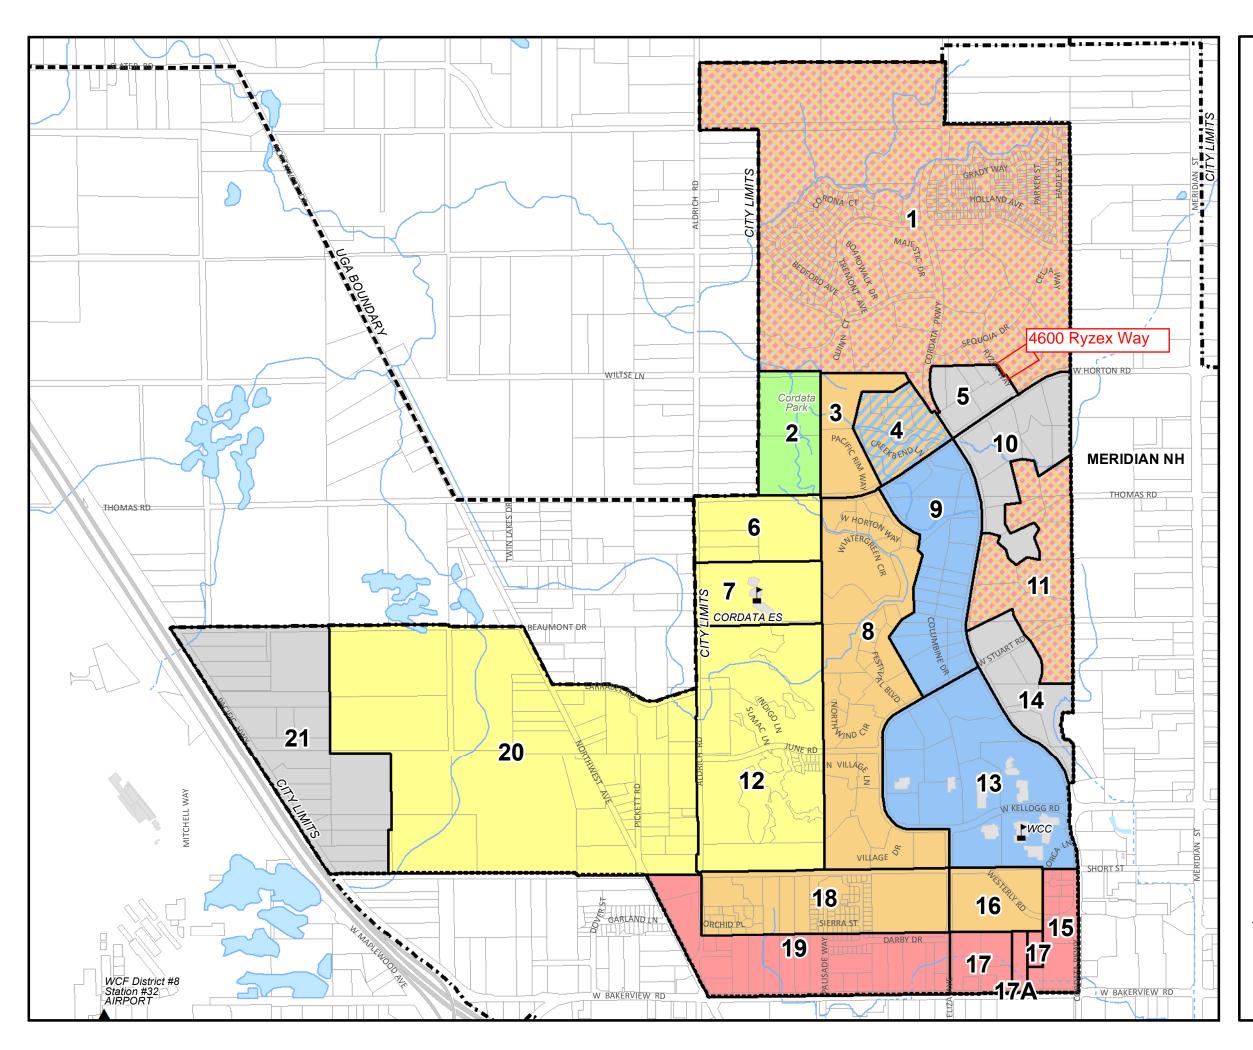

## CORDATA NEIGHBORHOOD ZONING

## AREA ZONING DESIGNATION

- 1 Comm./Indus./Res. Multi,
  - Planned
- 2 Public, Park
- Res. Multi, Planned
- Institutional/Res. Multi,
  Planned
- 5 Industrial, Light/Planned
- 6 Res. Single
- 7 Res. Single
- 8 Res. Multi, Planned
- 9 Institutional, Planned
- 10 Industrial, Light/Planned
- 11 Comm./Indus./Res. Multi,
  - Mixed/Planned
- 12 Res. Single

15

- 13 Institutional, Planned
- 14 Industrial, Light/Planned
  - Commercial, Planned
- 16 Res. Multi, Planned
- 17 Commercial, Planned
- 17A Commercial, Planned
- 18 Res. Multi, Planned
- 19 Commercial, Planned
- 20 Res. Single
- 21 Industrial, Planned