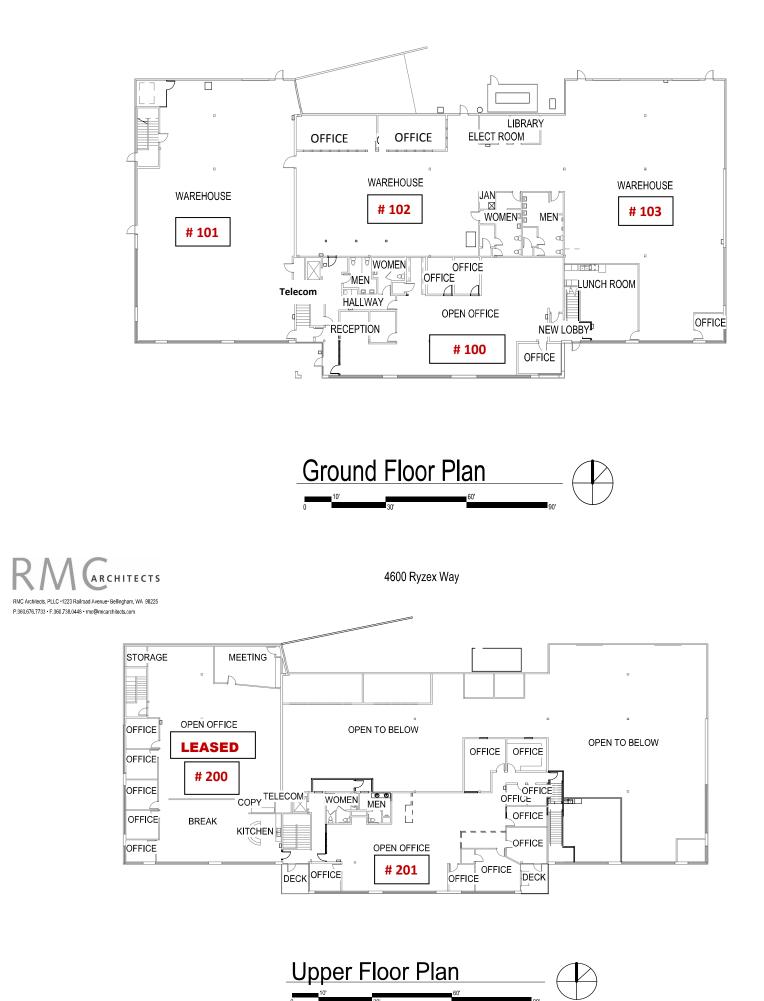

# Square Footage by Suite numbers and use

| <u>Suite #</u> | Square Feet   | <u>Office</u>  | <u>Warehouse</u>      |
|----------------|---------------|----------------|-----------------------|
| 100            | 3,921         | 3,921 ALL OFFI | CE                    |
| 101            | 5,399         |                | 5,399 - ALL WAREHOUSE |
| 102            | 3,583         | 460            | 3,123                 |
| 103            | 7,041         | 647            | 6,394                 |
| <del>200</del> | 5,446         | ALL OFFIC      | <del>CE</del> LEASED  |
| 201            | 4,015         | ALL OFFIC      | E                     |
| <u>TOTALS</u>  | <u>29,405</u> | <u>14,489</u>  | <u>14,916</u>         |

| AVAILABLE |        |       |        |  |
|-----------|--------|-------|--------|--|
| SQFT:     | 23,959 | 9,043 | 14,916 |  |

4600 Ryzex Way – Bellingham WA Hi-Tech Offices and Warehouse FOR LEASE