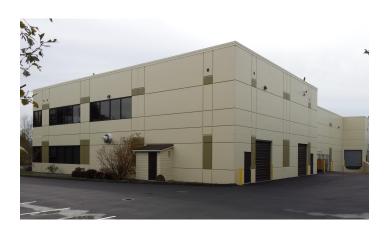

# 4600 Ryzex Way – Bellingham WA

Extremely well designed Corporate Offices with warehouse Class "A" High Quality Interior Finishes Very High Speed Internet consisting of redundant Fiber Optic lines and Cable available 1200 AMPS of 480V with Back-Up Generator 77 Parking Spaces -- Signage -- Large Lunch room Easy Truck Access to State Hwy 539 (Meridian) -- Close to 2 Major Bus Routes Close to Bellis Fair Mall, Colleges and multiple medical facilities See below for the List of Amenities, Floor Plans and Photos

### 4600 Ryzex Way, Bellingham WA