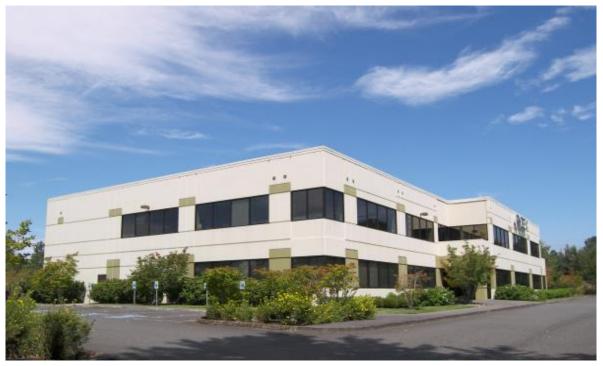

# 4600 Ryzex Way – Bellingham WA

Extremely well designed Corporate Offices with warehouse Class "A" High Quality Interior Finishes Very High Speed Internet consisting of redundant Fiber Optic lines and Cable available 1200 AMPS of 480V with Back-Up Generator 77 Parking Spaces -- Signage -- Large Lunch room Easy Truck Access to State Hwy 539 (Meridian) -- Close to 2 Major Bus Routes Close to Bellis Fair Mall, Colleges and multiple medical facilities See below for the List of Amenities, Floor Plans and Photos