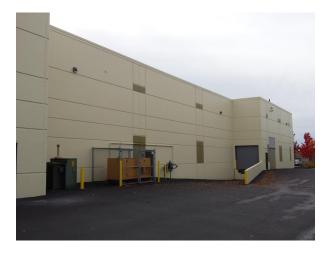

,399 - ALL WAREHOUSE |
| 102            | 3,583         | 460            | 3,123                 |
| 103            | 7,041         | 647            | 6,394                 |
| <del>200</del> | 5,446         | ALL OFFIC      | <del>CE</del> LEASED  |
| 201            | 4,015         | ALL OFFIC      | E                     |
| <u>TOTALS</u>  | <u>29,405</u> | <u>14,489</u>  | <u>14,916</u>         |

| AVAILABLE |        |       |        |  |
|-----------|--------|-------|--------|--|
| SQFT:     | 23,959 | 9,043 | 14,916 |  |

4600 Ryzex Way – Bellingham WA Hi-Tech Offices and Warehouse FOR LEASE



#### 4600 Ryzex Way – Bellingham WA Hi-Tech Offices and Warehouse FOR LEASE

Land Available for Future Expansion – Would Build-to-Suit



### 4600 Ryzex Way, Bellingham WA REAR of Building