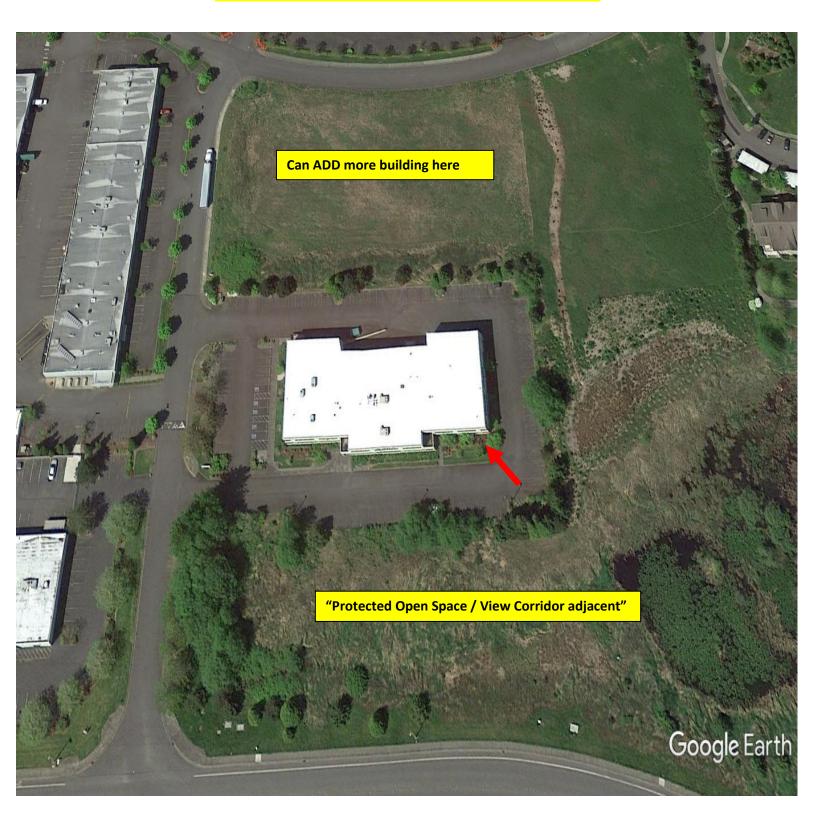

#### 4600 Ryzex Way – Bellingham WA Hi-Tech Offices and Warehouse FOR LEASE

Land Available for Future Expansion – Would Build-to-Suit

### 4600 Ryzex Way, Bellingham WA REAR of Building