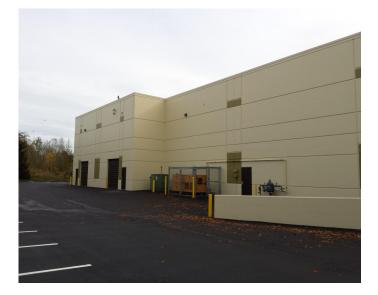

- ALL WAREHOUSE |
| 102            | 3,583         | 460            | 3,123                 |
| 103            | 7,041         | 647            | 6,394                 |
| <del>200</del> | 5,446         | ALL OFFIC      | <del>CE</del> LEASED  |
| 201            | 4,015         | ALL OFFIC      | E                     |
| <u>TOTALS</u>  | <u>29,405</u> | <u>14,489</u>  | <u>14,916</u>         |

| AVAILABLE |        |       |        |  |
|-----------|--------|-------|--------|--|
| SQFT:     | 23,959 | 9,043 | 14,916 |  |

4600 Ryzex Way – Bellingham WA Hi-Tech Offices and Warehouse FOR LEASE



#### 4600 Ryzex Way – Bellingham WA Hi-Tech Offices and Warehouse FOR LEASE

Land Available for Future Expansion – Would Build-to-Suit



### 4600 Ryzex Way, Bellingham WA REAR of Building