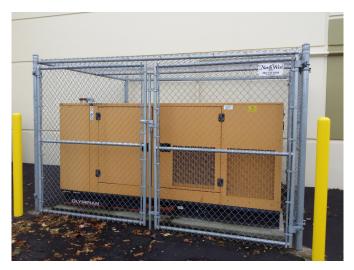

### **LIST OF AMENITIES**

This building is unique in Whatcom County. In addition to Class "A" quality office and 30 ft high tilt-up concrete warehouse space, it has the following additional features:

- 1. Substantial electrical power capacity throughout provided by PSE
- 2. A large natural gas backup generator that can provide continuous backup power during outages.
- **3.** Owner currently evaluating installing Solar Panels to provide an additional source of "green" redundant power
- 4. Internet access is available from two fiber optic providers which can supply continuous access in the event one circuit fails
- 5. Compressed air piped throughout warehouse and manufacturing sections
- 6. Extensive Data and phone cabling throughout, particularly in the areas previously used as call centers.
- 7. One Truck loading dock with leveler/dock seals plus three street level loading docks.
- 8. One suite has a Professional grade computer server room with two separate cooling systems. Computers powered by backup battery system which in turn can be maintained during a power outage by the backup generator.
- 9. There are two acres adjacent that is available for additional build-to-suit warehouse space and/or parking.
- 10. Located 1 mile to Whatcom Community College, home of one of the nation's best Cyber Security training programs. 4 miles to Bellingham Technical College, ranked one of the best in the Country. Only 3 miles to the Bellingham International Airport, 8 miles to Western Washington University and 14 miles to the Canadian border means an Outstanding Location!
- 11. Well Maintained Exterior and Interior
- 12. Building Naming Rights available for long term tenant.