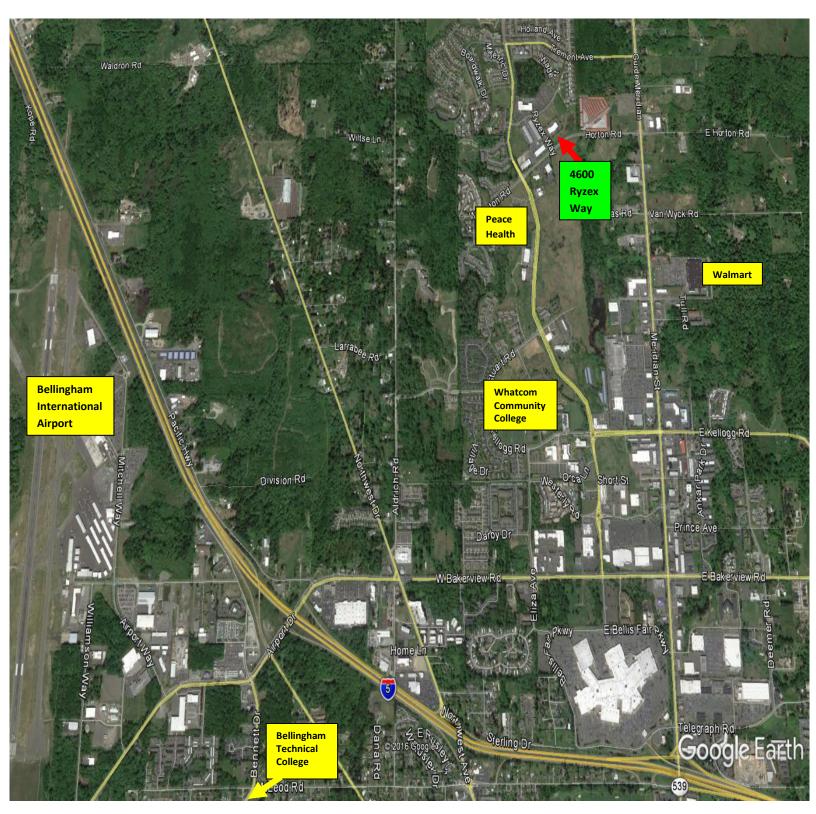

### **LIST OF AMENITIES**

This building is unique in Whatcom County. In addition to Class "A" quality office and 30 ft high tilt-up concrete warehouse space, it has the following additional features:

- 1. Substantial electrical power capacity throughout provided by PSE
- 2. A large natural gas backup generator that can provide continuous backup power during outages.
- **3.** Owner currently evaluating installing Solar Panels to provide an additional source of "green" redundant power
- 4. Internet access is available from two fiber optic providers which can supply continuous access in the event one circuit fails
- 5. Compressed air piped throughout warehouse and manufacturing sections
- 6. Extensive Data and phone cabling throughout, particularly in the areas previously used as call centers.
- 7. One Truck loading dock with leveler/dock seals plus three street level loading docks.
- 8. One suite has a Professional grade computer server room with two separate cooling systems. Computers powered by backup battery system which in turn can be maintained during a power outage by the backup generator.
- 9. There are two acres adjacent that is available for additional build-to-suit warehouse space and/or parking.
- 10. Located 1 mile to Whatcom Community College, home of one of the nation's best Cyber Security training programs. 4 miles to Bellingham Technical College, ranked one of the best in the Country. Only 3 miles to the Bellingham International Airport, 8 miles to Western Washington University and 14 miles to the Canadian border means an Outstanding Location!
- 11. Well Maintained Exterior and Interior
- 12. Building Naming Rights available for long term tenant.